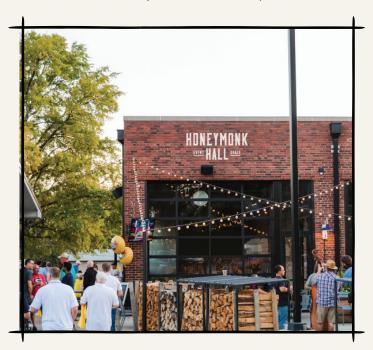

# OUR PLACE OR YOURS?

Pick up your catering order at our restaurant, host an event in Honeymonk Hall, our 1,400 square foot event space, or let us bring everything to you—smokers and all.

## **OUR PLACE:**

Honeymonk Hall is our indoor/outdoor event space featuring exposed brick walls, wood top tables, full service event staff, access to the Beer Shack, and of course the Southeast's best barbeque!

# HOST YOUR EVENT IN HONEYMONK HALL

GREAT FOR CORPORATE MEETINGS,
REHEARSAL DINNERS, BIRTHDAY PARTIES,
AND CASUAL SOCIAL GATHERINGS

Comfortably fits 80 - 125 guests