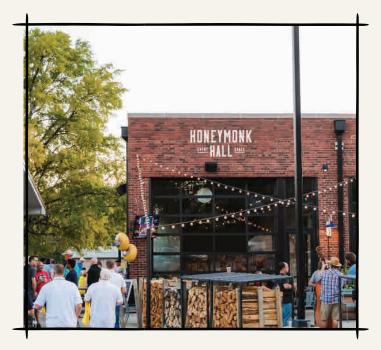

# OUR PLACE or yours?

Pick up your catering order at our restaurant, host an event in Honeymonk Hall, our 1,400 square foot event space, or let us bring everything to you—smokers and all.

### **OUR PLACE**:

Honeymonk Hall is our indoor/outdoor event space featuring exposed brick walls, wood top tables, full service event staff, access to the Beer Shack, and of course the Southeast's best barbecue!

## HOST YOUR EVENT IN HONEYMONK HALL

#### GREAT FOR CORPORATE MEETINGS, REHEARSAL DINNERS, BIRTHDAY PARTIES, AND CASUAL SOCIAL GATHERINGS

Comfortably fits 80 - 125 guests